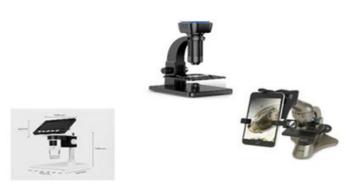

Al based cancer detection intervention

Mobile Microscope Oxygen Management System