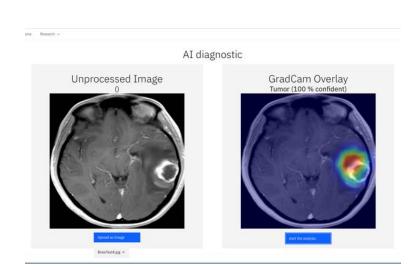

Al based cancer detection intervention

Mobile Microscope Oxygen Management System