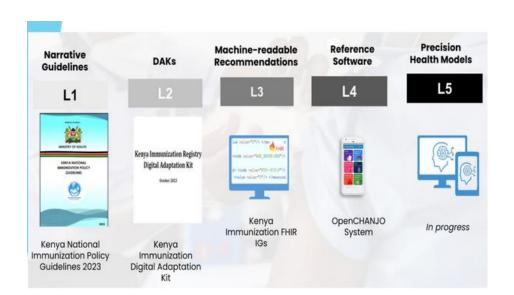

evices and BCI based interventions









## WHIF FELLOWSHIP PROJECTS

Mr.Saed Nuh

Mr. Mahmoud

Mr. Mulugeta

Mr. Shuaibu









Medical device training,

Maintenance and regulation

HTA

Al based cancer detection intervention

Mobile Microscope Oxygen Management System









## WHIF FELLOWSHIP PROJECTS



#### **Dr Sunny**



Curate a framework to eastablish Health Technology Assesment and Innovation Agency in Nigera

Mr. George



Work on Health Level 7 based technology integration

Mr. Edwin



A telemedicine platform+ Health ATM

Ms. Weronika



Telerehabilitation of Speaking and Hearing Skills









## WHIF FELLOWSHIP PROJECTS



Mr.Mansia Malaika



Lobiko App for Doctors, Patients and Pharmacies and building a satellite system to integrate the same

**Ms.Irene Maitha** 



**Chronic Disease Management system** 









## TECHNICAL PROJECTS HANDS ON • • •



















### **CULTURAL ACTIVITIES:**









## WHIF Fellowship-Batch











## **World Health Innovation Forum**





# Team WHIF