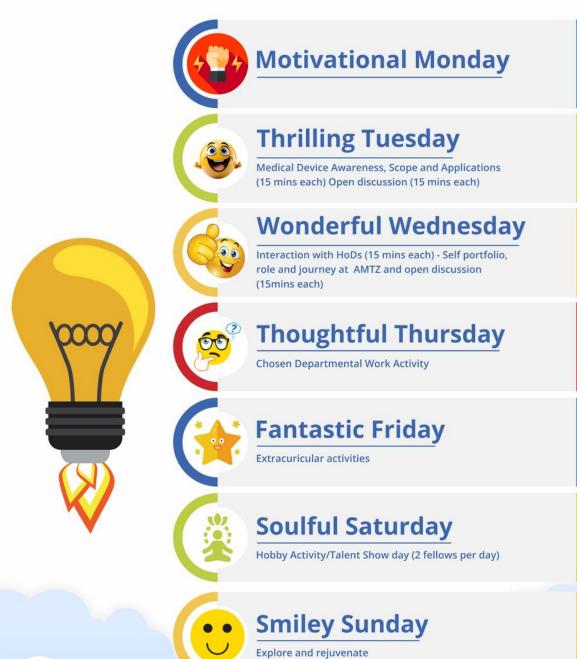

#### **FELLOWSHIP CALENDER**

Weekly Schedule: 1 hour session per day

WHIF Fellowship Training Calendar

#### **DAILY FELLOWSHIP CALENDER**