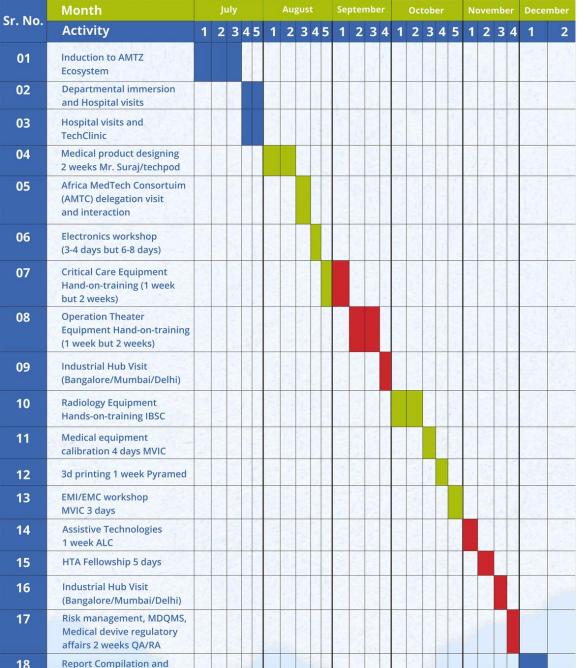

#### **FELLOWSHIP CALENDER**

Weekly Schedule: 1 hour session per day

WHIF Fellowship Training Calendar