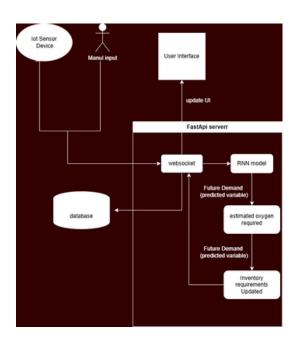

Al based cancer detection intervention

Mobile Microscope Oxygen Management System