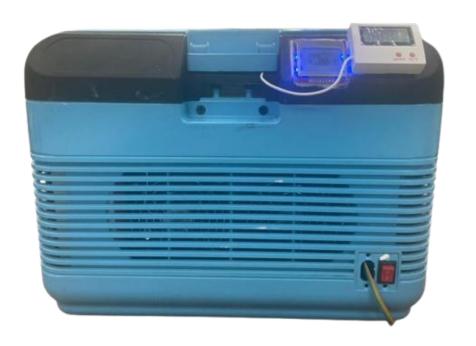

## WHIF FELLOWSHIP PROJECTS • • •

**Ms.Libernet** 

Battery powered vaccine carrier

Mr. Aliou BA

Metal Detector for MRI

Mr. Cherno

**CPAP Machine** 

Mr. Padraic