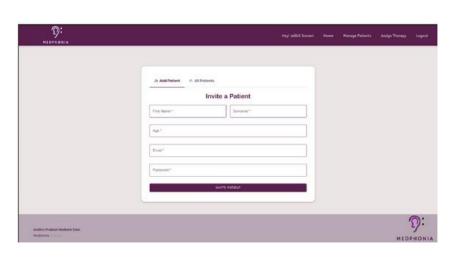

## WHIF FELLOWSHIP PROJECTS

Mr.Mansia Malaika

Lobiko App for Doctors, Patients and Pharmacies and building a satellite system to integrate the same

**Ms.Irene Maitha** 

**Chronic Disease Management system** 